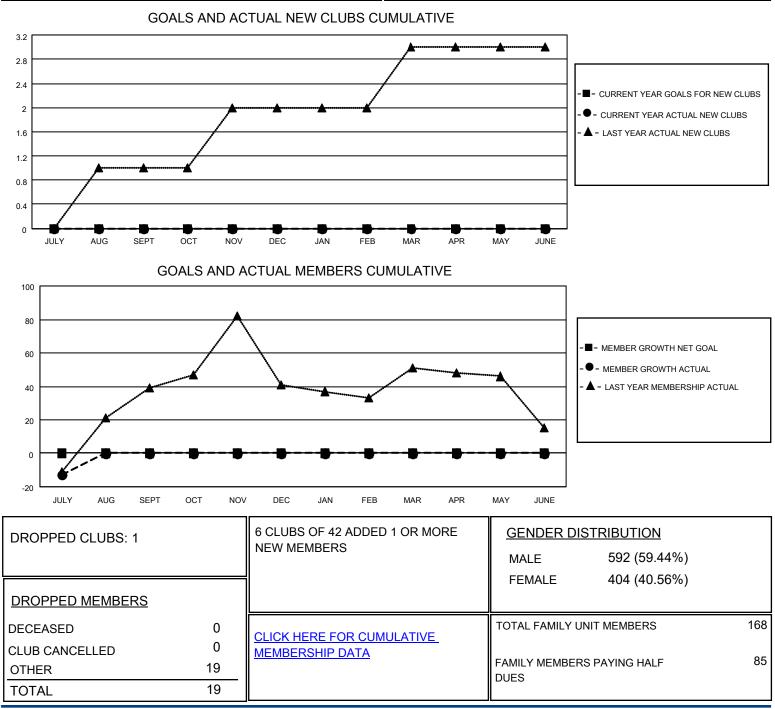

## LOCATION TEXAS

District 2 X2

Results as of: 7/31/2020

| Clubs                 |               |           |               | Members               |                         |                         |                                                    |
|-----------------------|---------------|-----------|---------------|-----------------------|-------------------------|-------------------------|----------------------------------------------------|
| RESULTS FOR 2020-2021 |               |           |               | RESULTS FOR 2020-2021 |                         |                         |                                                    |
| QUARTER               | NEW CLUB GOAL | NEW CLUBS | DROPPED CLUBS | QUARTER ME            | MBER GROWTH NET<br>GOAL | MEMBER GROWTH<br>ACTUAL | DROPPED<br>MEMBERS ACTUAL<br>(including transfers) |
| JULY/AUG/SEPT         | 0             | 0         | 1             | JULY/AUG/SEPT         | 0                       | 6                       | 19                                                 |
| OCT/NOV/DEC           | 0             | 0         | 0             | OCT/NOV/DEC           | 0                       | 0                       | 0                                                  |
| JAN/FEB/MAR           | 0             | 0         | 0             | JAN/FEB/MAR           | 0                       | 0                       | 0                                                  |
| APR/MAY/JUNE          | 0             | 0         | 0             | APR/MAY/JUNE          | 0                       | 0                       | 0                                                  |